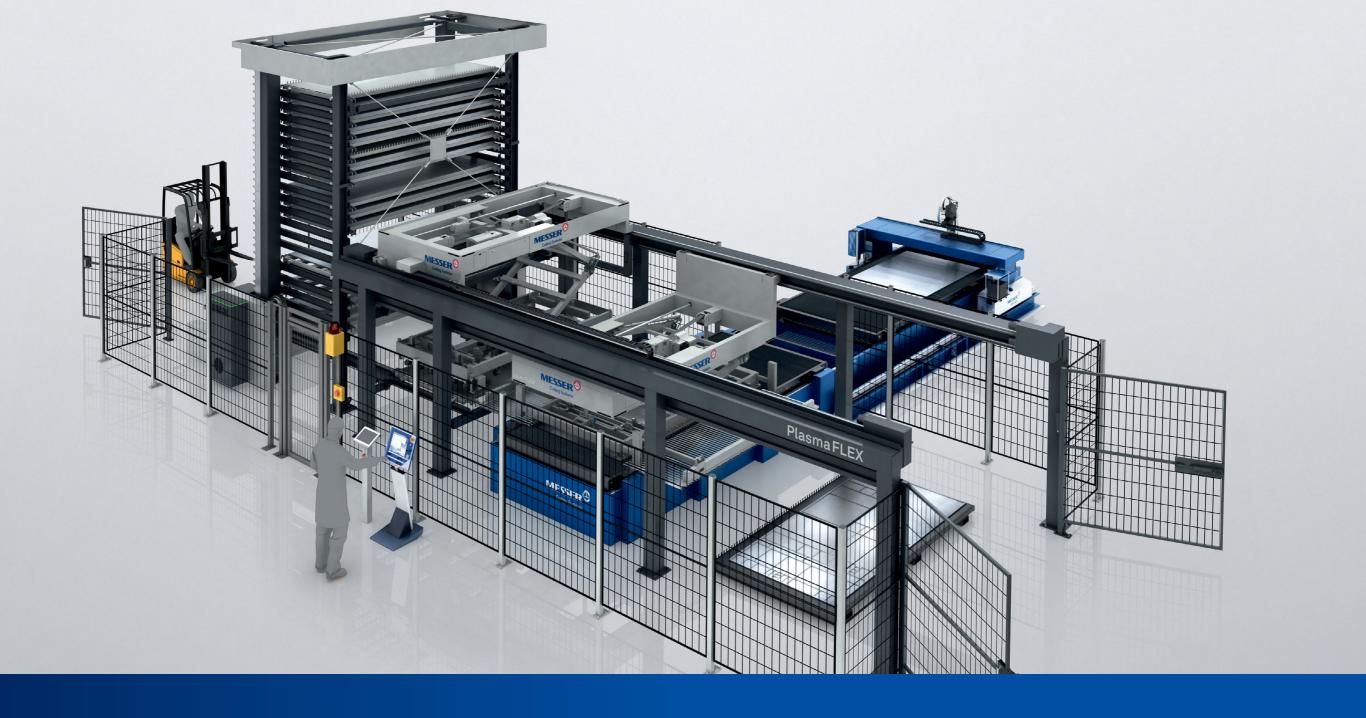

# **PLASMAFLEX**EFFICIENCY BY AUTOMATION

Your solution for fully automated loading and unloading of plasma cutting machines.

# **Modular System** which can easily be expanded and kept up-to-date:

Storage tower(s), serve multiple machines, extend with automatic picking, and sorting solutions.

Keep up with the latest news and "Like Us" on Facebook.