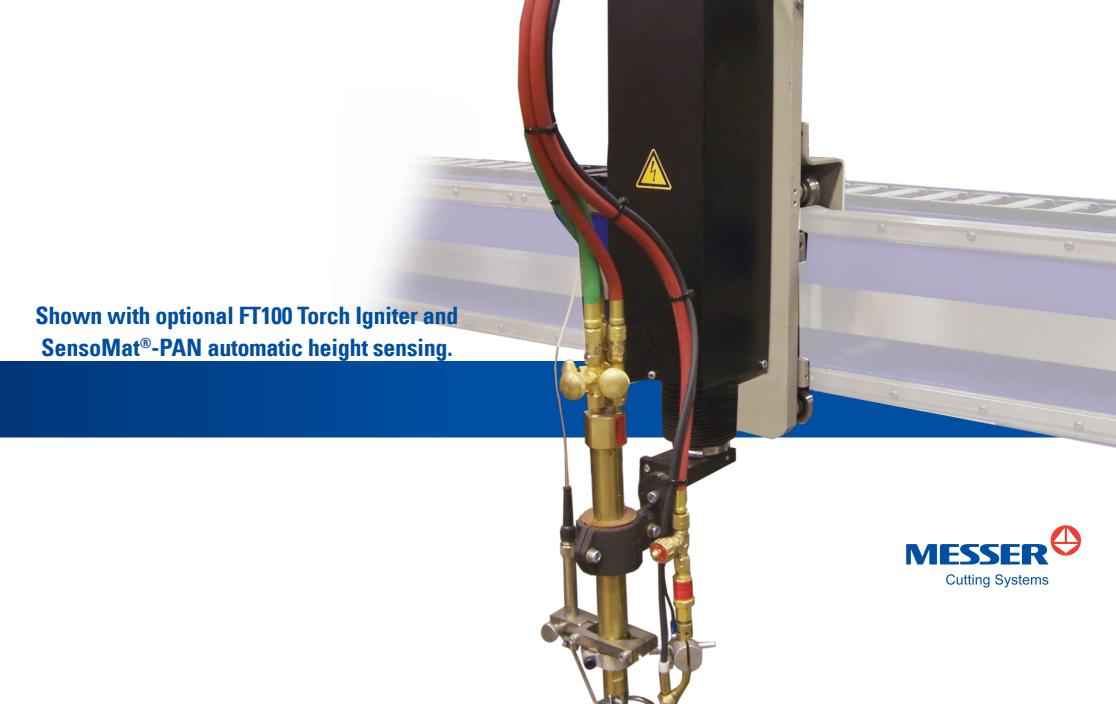

**EL-170**OXYFUEL LIFTER

Messer Cutting Systems EL-170 Oxyfuel Lifter provides motorized vertical positioning of an oxyfuel torch at 118 IPM with 6.7" of stroke.

The EL-170 Oxyfuel Lifter provides accurate oxyfuel torch positioning using smooth ballscrew drives. The EL-170 Oxyfuel Lifter utilizes the "Safe Raise Height" feature in the Global Control S to increase productivity by allowing machine motion while the torch is fully retracting. The lifter reacts quickly to automatic height sensing signals from the optional SensoMat®-PAN height sensing devices or from manual up and down commands initiated by the operator.

An optional SensoMat®-PAN automatic height sensor can be added to maximize the performance of the lifter. Automatic height sensing allows unattended operation, with minimal preheat times which helps to prevent damage to the torch. When operator presses the "Cycle Start" button, all torches move to the to the correct height for preheating the material. After the cutting process begins, the patented SensoMat®-PAN accurately maintains the correct cutting height to provide premium cut quality and accurately cut parts.