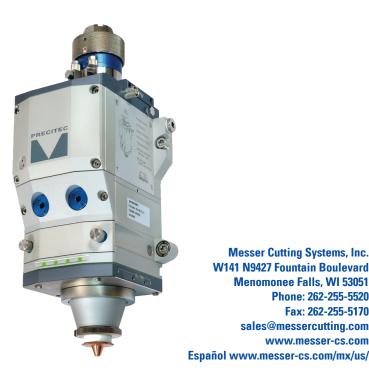

## PRECITEC PROCUTTER FULLY EQUIPPED FIBER LASER **CUTTING HEAD**

Precitec's ProCutter is for use on fully automated high-performance flatbed systems with fiber-coupled lasers up to 6 kW.

## **FEATURES AND BENEFITS:**

- Automatic focus position for fast machine setup and reduced piercing time.
- The cutting head takes the constant, high cutting speeds at any operating temperature.
- Beam path completely sealed against micro-dust.
- Simple and safe cartridge replacement system with tool-centerpoint retention.
- Permanent protective window monitoring.
- Exchangeable lens cartridge.
- Quick-change protective window cartridges.
- LED operating status display.
- Display of operating parameters via Bluetooth®.
- Pressure monitoring in the nozzle area (gas cutting) and in the
- Precitec EG8030 height sensing system maintains a constant height at high cut speeds to achieve optimum cut quality.
- **Precitec HP Plus collimator.**
- Collision protection via ceramic insert near the cutting nozzle.
- Maximum laser power: 6 kW
- 150 mm focal length.

## SYSTEM DESCRIPTION

Precitec's ProCutter utilizes fiber optic cable for beam transmission which allows it to be used in conjunction with the plasma process because there are no mirrors that will contaminate it. Precitec's EG8030 height sensing system maintains a constant height at high cut speeds to achieve optimum cut quality.