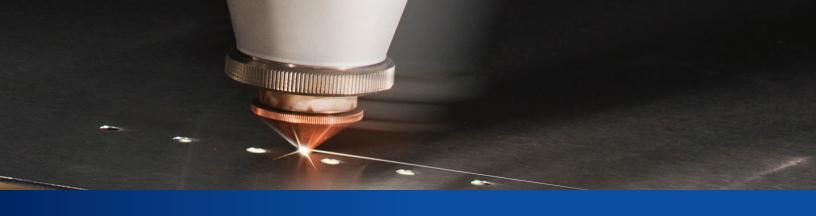

## PRECITEC PROCUTTER FULLY EQUIPPED FIBER LASER **CUTTING HEAD**

Precitec's ProCutter is for use on fully automated high-performance flatbed systems with fiber-coupled lasers up to 6 kW.

## SYSTEM DESCRIPTION

Precitec's ProCutter utilizes fiber optic cable for beam transmission which allows it to be used in conjunction with the plasma process because there are no mirrors that will contaminate it. Precitec's EG8030 height sensing system maintains a constant height at high cut speeds to achieve optimum cut quality.