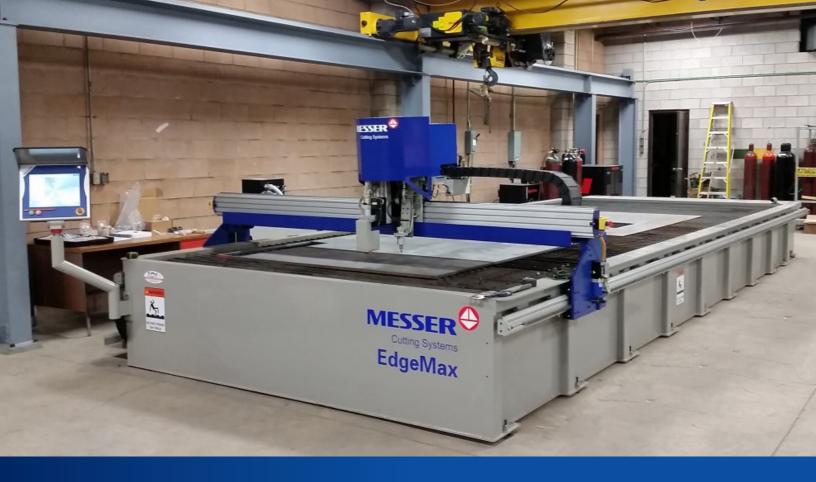

## **EDGEMAX H20**

## COMPACT AND RUGGED UNITIZED EDGEMAX MACHINE WITH STEEL WATER TABLE FRAME.

Messer Cutting Systems EdgeMax H2O provides fast acceleration, precise motion, and stable cutting platform. From precision plasma, conventional plasma, or low power plasma systems, the EdgeMax H2O can be configured to provide custom solutions for all plate cutting applications.

## **FEATURES AND BENEFITS:**

- Cut from gauge up to 4" thick.
- Widths from 6', 8' to 10' and variable length options from 12' to 24'.
- Digital AC 600 watt amplifiers with brushless AC.
- Up to 1700 IPM.
- Hardened pinions 2.5" diameter in the 'X' and 'Y' axes.
- 3/8" steel construction.
- Powder coated frame and guards.
- Perimeter welded inside and out.