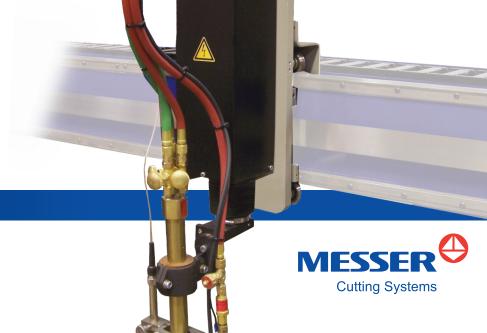

## **EL-170**OXYFUEL LIFTER

Shown with optional FT100 Torch Ignitor and SensoMat®-PAN automatic height sensing.

Messer Cutting Systems' EL-170 Oxyfuel Lifter provides motorized vertical positioning of an oxyfuel torch at 118 IPM with 6.7" of stroke.

The EL-170 Oxyfuel Lifter provides accurate oxyfuel torch positioning using smooth ballscrew drives. The EL-170 Oxyfuel Lifter utilizes the "Safe Raise Height" feature in the Global Control<sup>s</sup> to increase productivity by allowing machine motion while the torch is fully retracting. The lifter reacts quickly to automatic height sensing signals from the optional SensoMat®-PAN height sensing devices or from manual up and down commands initiated by the operator.